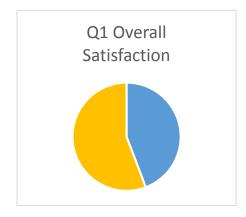

## CLEANING CONTRACT CONSULTATION – JUNE 2022 SHELTERED TENANTS' FEEDBACK

| Summary Information       |     |
|---------------------------|-----|
| Number of responses total | 107 |

| Question                                                 | Responses | Values |                 | Upper/Lower<br>Half values |
|----------------------------------------------------------|-----------|--------|-----------------|----------------------------|
| Question 1                                               | 24        | 1      | Least Satisfied | 46                         |
| Overall, how satisfied are you with the current cleaning |           |        |                 |                            |
| service?                                                 | 22        | 2      | Not Satisfied   |                            |
|                                                          | 200       |        | Catiatia        |                            |
|                                                          | 28        | 3      | Satisfied       |                            |
|                                                          | 30        | 4      | Most Satisfied  | 58                         |
|                                                          |           |        |                 |                            |
| Question 2                                               | 15        | 1      | Least Satisfied | 44                         |
| Cleaning of the internal                                 |           |        |                 |                            |
| communal areas                                           | 29        | 2      | Not Satisfied   |                            |
|                                                          | 27        | 3      | Satisfied       |                            |
|                                                          | 32        | 4      | Most Satisfied  | 59                         |
|                                                          |           |        |                 |                            |
| Question 3                                               | 37        | 1      | Least Satisfied | 60                         |
| Cleaning to the external area                            | 23        | 2      | Not Satisfied   |                            |
|                                                          | 24        | 3      | Satisfied       |                            |
|                                                          | 21        | 4      | Most Satisfied  | 45                         |
|                                                          |           |        |                 |                            |

## DIAGRAMATIC FEEDBACK – SHELTERED