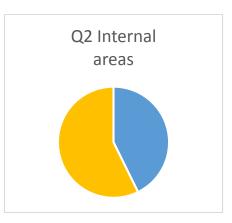

## CLEANING CONTRACT CONSULTATION – JUNE 2022 SHELTERED TENANTS' FEEDBACK

| Summary Information       |     |
|---------------------------|-----|
| Number of responses total | 107 |

| Question                                                 | Responses | Values |                 | Upper/Lower<br>Half values |
|----------------------------------------------------------|-----------|--------|-----------------|----------------------------|
| Question 1                                               | 24        | 1      | Least Satisfied | 46                         |
| Overall, how satisfied are you with the current cleaning |           |        |                 |                            |
| service?                                                 | 22        | 2      | Not Satisfied   |                            |
|                                                          | 200       |        | Catiatia        |                            |
|                                                          | 28        | 3      | Satisfied       |                            |
|                                                          | 30        | 4      | Most Satisfied  | 58                         |
|                                                          |           |        |                 |                            |
| Question 2                                               | 15        | 1      | Least Satisfied | 44                         |
| Cleaning of the internal                                 |           |        |                 |                            |
| communal areas                                           | 29        | 2      | Not Satisfied   |                            |
|                                                          | 27        | 3      | Satisfied       |                            |
|                                                          | 32        | 4      | Most Satisfied  | 59                         |
|                                                          |           |        |                 |                            |
| Question 3                                               | 37        | 1      | Least Satisfied | 60                         |
| Cleaning to the external area                            | 23        | 2      | Not Satisfied   |                            |
|                                                          | 24        | 3      | Satisfied       |                            |
|                                                          | 21        | 4      | Most Satisfied  | 45                         |
|                                                          |           |        |                 |                            |

## DIAGRAMATIC FEEDBACK – SHELTERED