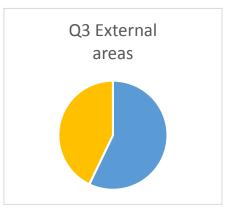

## CLEANING CONTRACT CONSULTATION – JUNE 2022 SHELTERED TENANTS' FEEDBACK

| Summary Information       |     |
|---------------------------|-----|
| Number of responses total | 107 |

| Question                                                 | Responses | Values |                 | Upper/Lower<br>Half values |
|----------------------------------------------------------|-----------|--------|-----------------|----------------------------|
| Question 1                                               | 24        | 1      | Least Satisfied | 46                         |
| Overall, how satisfied are you with the current cleaning |           |        |                 |                            |
| service?                                                 | 22        | 2      | Not Satisfied   |                            |
|                                                          | 200       |        | Catiatia        |                            |
|                                                          | 28        | 3      | Satisfied       |                            |
|                                                          | 30        | 4      | Most Satisfied  | 58                         |
|                                                          |           |        |                 |                            |
| Question 2                                               | 15        | 1      | Least Satisfied | 44                         |
| Cleaning of the internal                                 |           |        |                 |                            |
| communal areas                                           | 29        | 2      | Not Satisfied   |                            |
|                                                          | 27        | 3      | Satisfied       |                            |
|                                                          | 32        | 4      | Most Satisfied  | 59                         |
|                                                          |           |        |                 |                            |
| Question 3                                               | 37        | 1      | Least Satisfied | 60                         |
| Cleaning to the external area                            | 23        | 2      | Not Satisfied   |                            |
|                                                          | 24        | 3      | Satisfied       |                            |
|                                                          | 21        | 4      | Most Satisfied  | 45                         |
|                                                          |           |        |                 |                            |

## DIAGRAMATIC FEEDBACK – SHELTERED