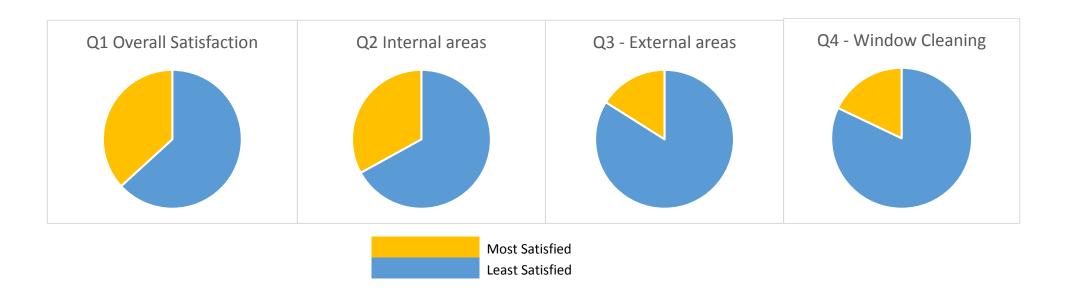

| Question                                                          | Responses | Values      |                   | Upper/Lower<br>Half values |
|-------------------------------------------------------------------|-----------|-------------|-------------------|----------------------------|
| Tenure                                                            | 87        | WCC Tenant  |                   | N/A                        |
| Are you a WCC Tenant or Leaseholder?                              | 19        | Leaseholder |                   | N/A                        |
| Question 1                                                        | 35        |             | 1 Least Satisfied | 67                         |
| Overall, how satisfied are you with the current cleaning service? | 32        |             | 2 Not Satisfied   |                            |
| Service:                                                          | 28        |             | 3 Satisfied       |                            |
|                                                                   | 11        |             | 4 Most Satisfied  | 39                         |
| Question 2                                                        | 37        |             | 1 Least Satisfied | 71                         |
| Cleaning of the internal communal areas                           | 34        |             | 2 Not Satisfied   |                            |
|                                                                   | 23        | ;           | 3 Satisfied       |                            |
|                                                                   | 12        |             | 4 Most Satisfied  | 35                         |
| Question 3                                                        | 60        |             | 1 Least Satisfied | 89                         |
| Cleaning to the external area                                     | 29        |             | 2 Not Satisfied   |                            |
|                                                                   | 14        |             | 3 Satisfied       |                            |
|                                                                   | 3         |             | 4 Most Satisfied  | 17                         |

| Question                                                                                            | Responses    | Values                                                                                          |                 | Upper/Lower<br>Half values |
|-----------------------------------------------------------------------------------------------------|--------------|-------------------------------------------------------------------------------------------------|-----------------|----------------------------|
| Question 4                                                                                          | 56           | 1                                                                                               | Least Satisfied | 87                         |
| Window cleaning to communal areas                                                                   | 31           | 2                                                                                               | Not Satisfied   |                            |
|                                                                                                     | 14           | 3                                                                                               | Satisfied       |                            |
|                                                                                                     | 5            | 4                                                                                               | Most Satisfied  | 19                         |
| Question 5                                                                                          | 5            | Less frequent cleaning –<br>but more time on site for<br>each visit                             |                 |                            |
| What would you like to see from a new cleaning contractor                                           | 24           | Additional cleaning visits                                                                      |                 |                            |
|                                                                                                     | 42           | Regular monitoring of the service with residents and                                            |                 |                            |
|                                                                                                     | 35           | Digital feedback options for residents – to report concerns and rate the quality of the service |                 |                            |
| O and the second                                                                                    | 200          | V.                                                                                              |                 |                            |
| Question 6  Do you feel the charge you currently pay for cleaning is good value for money?          | <b>36 70</b> | Yes<br>No                                                                                       |                 |                            |
|                                                                                                     |              |                                                                                                 |                 |                            |
| Question 7                                                                                          | 32           | Yes                                                                                             |                 |                            |
| Would you be prepared to pay more for an enhanced cleaning service, such as more frequent cleaning? | 74           | No                                                                                              |                 |                            |

## **DIAGRAMATIC FEEDBACK – GENERAL NEEDS**